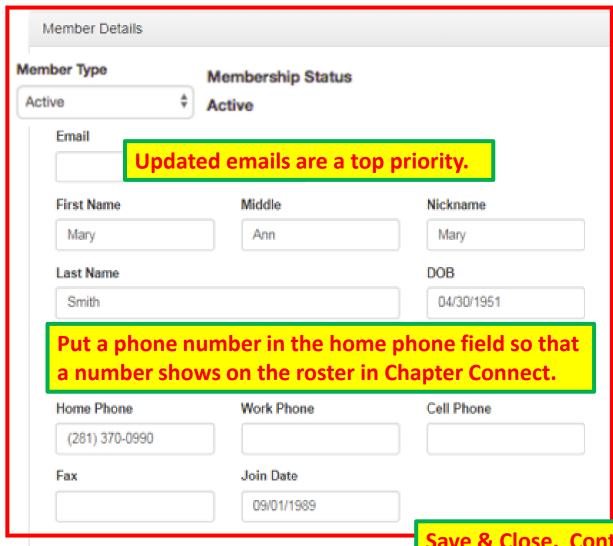

# Edit Member Information: Member Type, Contact Information, Demographic Information

Save & Close. Contact information will automatically update on chapter roster in Chapter Connect.