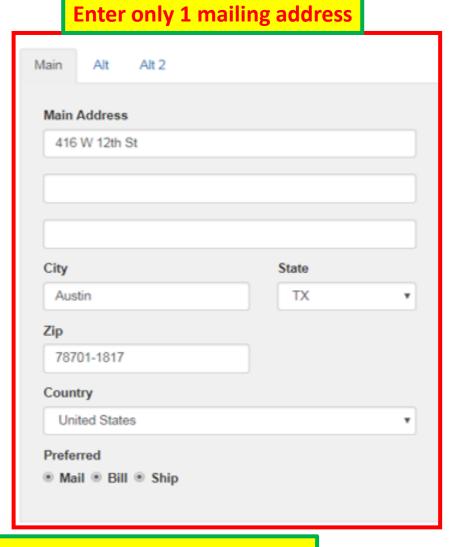

# Edit Member Information: Member Type, Contact Information, Demographic Information

Save & Close. Contact information will automatically update on chapter roster in Chapter Connect.