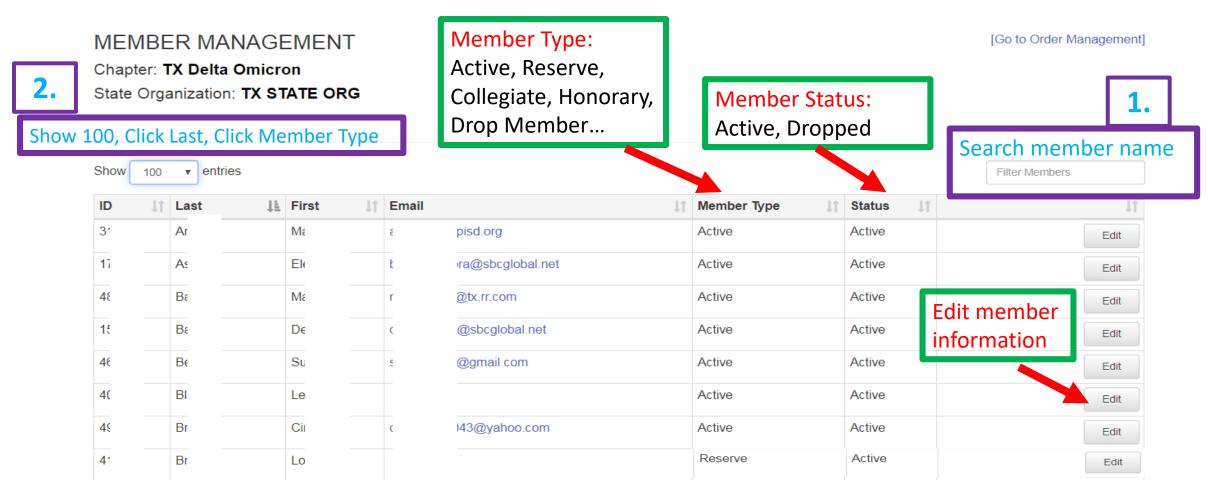

#### **Member Management:** Edit member information

## **Member Management:** Edit member information

#### CHAPTER DUES PORTAL

There are 2 options to search for members to edit.

2/11/2020

4